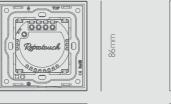

86mm

Features

Voice Control Connect to your Amazon Alexa

Backlit LED indicators The indicators glow soft blue when off and bright blue when on for locating your switches in the dark

Fits 35mm back box Offers quick and easy installation Screwless fronts

#### What's in the box

Glass front plate in Black, White. Grey & Brass finish 2 screws for back box fixing Instruction manual

86mm

Voltage: 110 ~ 240V ~ 50/60HZ Working Temperature: 0oC ~ 40oC Relative Humidity: 10% - 93% Energy Consumption: <0.02W Measurement: 86 x 86 x 35mm Backbox depth: 35mm Life: 100,000 touches Power Supply: 100 - 240V AC 50/60HZ Load Power: 3 - 800W/G (2000W Max)