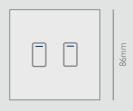

86mm

Features

Voice Control Connect to your Amazon Alexa

Backlit LED indicators The indicators glow soft blue when off and bright blue when on for locating your switches in the dark

Fits 35mm back box Offers quick and easy installation Screwless fronts

#### What's in the box

Glass front plate in Black, White. Grey & Brass finish 2 screws for back box fixing Instruction manual

86mm

Voltage: 110 ~ 240V ~ 50/60HZ Working Temperature: 0oC ~ 40oC Relative Humidity: 10% - 93% Energy Consumption: <0.02W Measurement: 86 x 86 x 35mm Backbox depth: 35mm Life: 100,000 touches Power Supply: 100 - 240V AC 50/60HZ Load Power: 3 - 800W/G (2000W Max)

2-year warranty CE & RoHS certified

Back plate with Module

- - -

**CRYSTAL+** 

Certifications

Touch Control (1, 2 and 3 Gang Models Available)

Control Via Our Smart App (Set Up Functions and Manage Your Lighting)