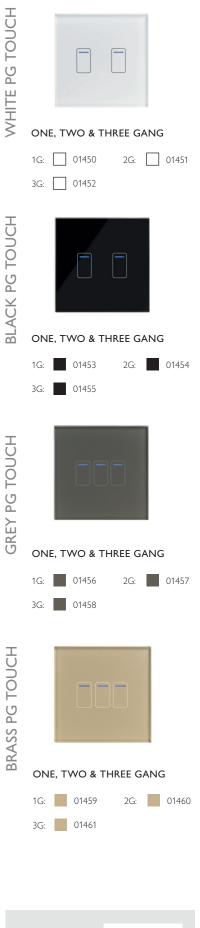

### **MODELS & FINISHES**

Scan the QR code to view our new Wi-Fi Smart Switch product page.