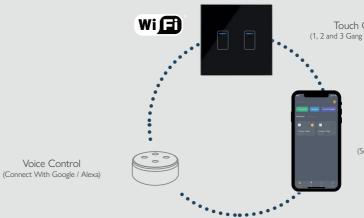

# CRYSTAL+ **SMART WI-FI SWITCHES**

WITH A TOUCH OF GLASS<sup>TM</sup>

SMART CONTROL.

Our Crystal Touch WiFi Switches have a sophisticated glass finish and backlit LED inidcators have been

integrated to help locate your switches in the dark. You have the option of managing your lighting via our

Smart App or you can connect to your Amazon Alexa or Google Mini for voice control services.

2-year warranty CE & RoHS certified

Back plate with Module

- - -

**CRYSTAL+** 

Certifications

Touch Control (1, 2 and 3 Gang Models Available)

Control Via Our Smart App (Set Up Functions and Manage Your Lighting)