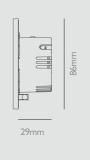

#### What's in the box

Glass front plate in Black, White. Grey & Brass finish 2 screws for back box fixing Instruction manual

86mm

Voltage: 110 ~ 240V ~ 50/60HZ Working Temperature: 0oC ~ 40oC Relative Humidity: 10% - 93% Energy Consumption: <0.02W Measurement: 86 x 86 x 35mm Backbox depth: 35mm Life: 100,000 touches Power Supply: 100 - 240V AC 50/60HZ Load Power: 3 - 800W/G (2000W Max)