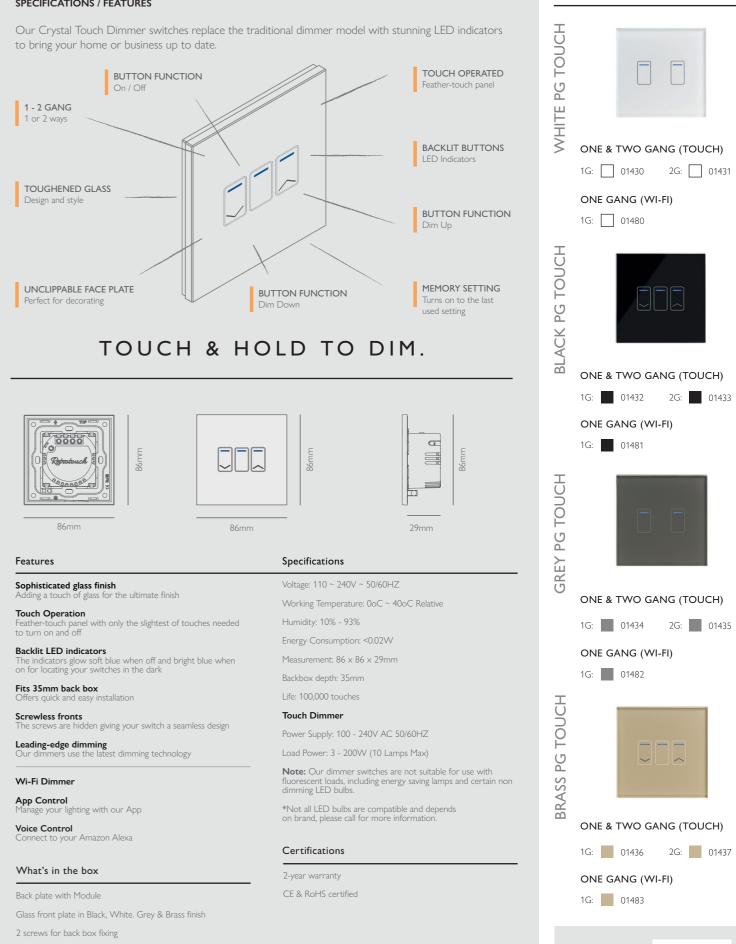

### SPECIFICATIONS / FEATURES

**CRYSTAL** 

Capacitors included (DIMMER ONLY) Instruction manual

Scan the QR code to view our new Touch Switch product page.

**MODELS & FINISHES** 