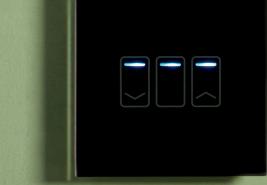

## LATEST DIMMING TECHNOLOGY.

Our Touch Dimmer switches come in four different colours - Black, White, Grey and Brass - 1 to 2 gang model options are available. These beautifully simple devices glow blue when off, to allow for easy night time use. Our units are designed to work with LED bulbs.