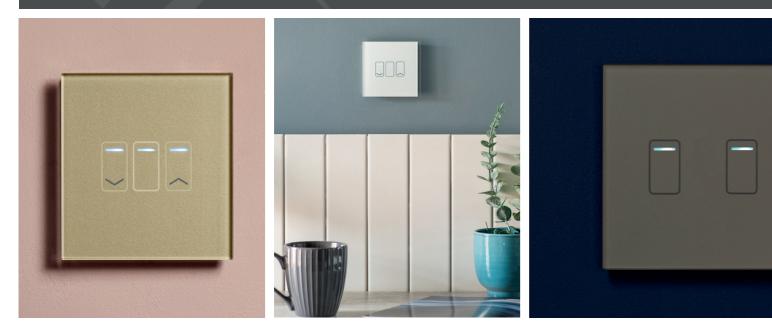

## LATEST DIMMING TECHNOLOGY.

Our Touch Dimmer switches come in four different colours - Black, White, Grey and Brass - 1 to 2 gang model options are available. These beautifully simple devices glow blue when off, to allow for easy night time use. Our units are designed to work with LED bulbs.